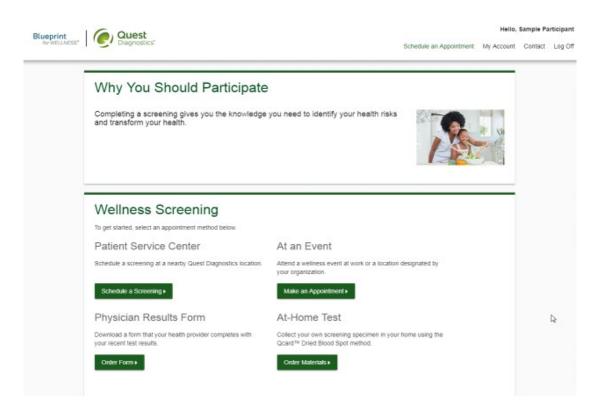

#### Hello, Sample Participant

Schedule an Appointment My Account Contact Log Off

Completing a screening gives you the knowledge you need to identify your health risks and transform your health.

# Wellness Screening

To get started, select an appointment method below.

Schedule a screening at a nearby Quest Diagnostics location.

## Physician Results Form

Download a form that your health provider completes with your recent test results.

# At an Event

Attend a wellness event at work or a location designated by your organization.

### Make an Appointment .

## At-Home Test

Collect your own screening specimen in your home using the Qcard<sup>TM</sup> Dried Blood Spot method.

#### Order Form >

#### Order Materials >

- Select the onsite event location where you'd like to complete your screening
- select the **Continue** button

- The first available date will populate in the **Date** field; you can click the calendar icon to choose a different date
- Select the Time you would like to complete your screening
- Select the **Continue** button