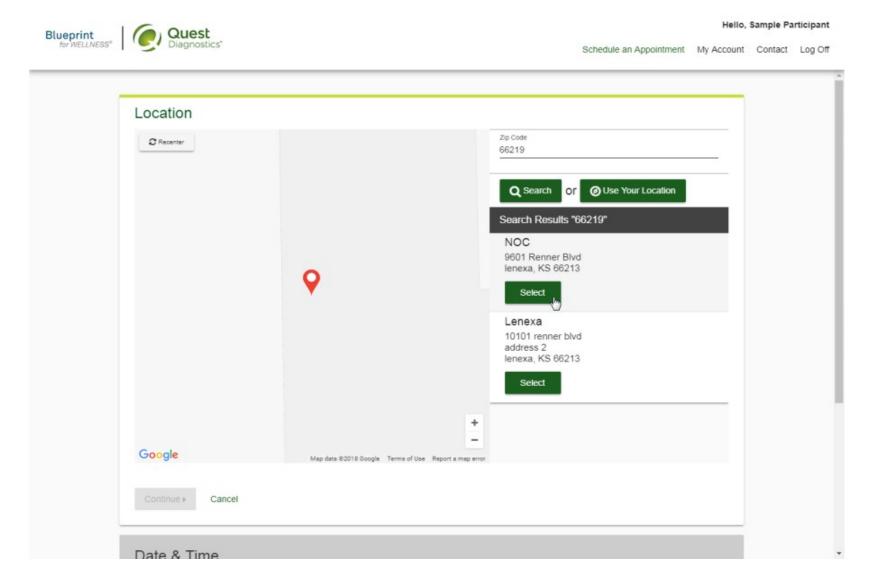

Please note: these screenshots are based on common browser resolution; actual screens may vary due to responsive design • To schedule an appointment at an onsite event, in the **Wellness Screening** section, under **Onsite Event**, select the **Make an Appointment** button

#### Order Materials >

- Select the onsite event location where you'd like to complete your screening
- select the **Continue** button

- The first available date will populate in the **Date** field; you can click the calendar icon to choose a different date
- Select the Time you would like to complete your screening
- Select the **Continue** button