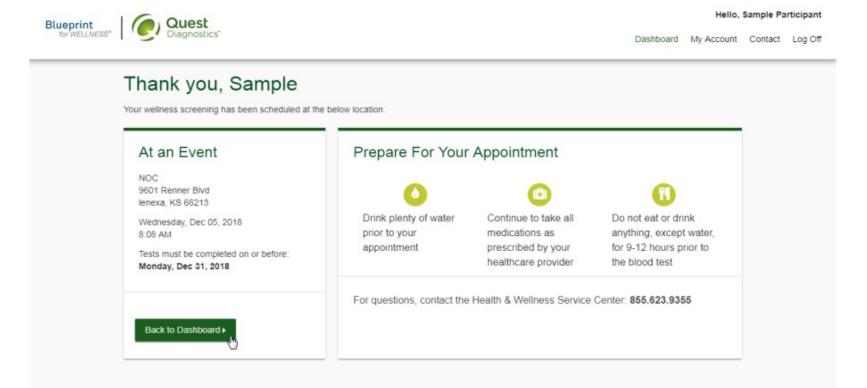

Language Assistance / Non-Discrimination Notice | Asistencia de Idiomas / Aviso de no Discrimacion | 语言课助/不成视通知

- · Once your appointment has been scheduled you will arrive at the Confirmation screen
- select the green Back to Dashboard link to return to the dashboard